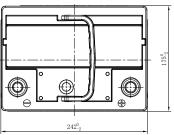

## **CHARACTERISTICS**

| Item                           |        | Specifications     |
|--------------------------------|--------|--------------------|
| Nominal Voltage                |        | 12V                |
| Nominal Capacity (20HR)        |        | 55Ah               |
| Reserve Capacity               |        | 88min              |
| Cold Cranking Amps@0°F (-18°C) |        | 520A               |
|                                | Length | 242mm (9.53inches) |
| Dimension                      | Width  | 175mm (6.89inches) |
|                                | Height | 175mm (6.89inches) |
| Approx Weight                  |        | 13.7kg (30.2lbs)   |
| Terminal                       |        | 1                  |
| Cell layout                    |        | 0                  |
| Hold-Down                      |        | B13                |
| Case                           |        | Black-PP Material  |
| Cover                          |        | Black-PP Material  |
| Handle                         |        | TS2                |