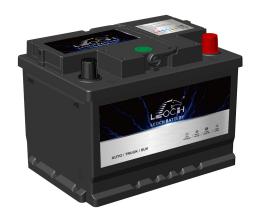

## **FLOODED BATTERY**

55519 (12V55Ah)

## **CHARACTERISTICS**

| Item                           |        | Specifications     |
|--------------------------------|--------|--------------------|
| Nominal Voltage                |        | 12V                |
| Nominal Capacity (20HR)        |        | 55Ah               |
| Reserve Capacity               |        | 88min              |
| Cold Cranking Amps@0°F (-18°C) |        | 520A               |
|                                | Length | 242mm (9.53inches) |
| Dimension                      | Width  | 175mm (6.89inches) |
|                                | Height | 175mm (6.89inches) |
| Approx Weight                  |        | 13.7kg (30.2lbs)   |
| Terminal                       |        | 1                  |
| Cell layout                    |        | 0                  |
| Hold-Down                      |        | B13                |
| Case                           |        | Black-PP Material  |
| Cover                          |        | Black-PP Material  |
| Handle                         |        | TS2                |

## **APPLICATIONS**

- •Car start
- •EV/HEV
- •Engine start